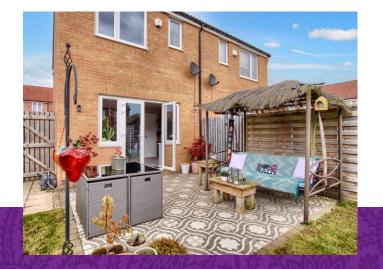

Multi-Award Wining

This impressive, two-double bedroomed property is located within the sought after 'Conyers Green' development of Yarm, ideal for local schooling, and Yarm train station. A good example if its kind, smart, modern and well presented, whilst boasting a generous, southerly rear garden, lengthy side drive, and landscaped frontage.

Very briefly, the accommodation comprises an entrance hall, cloakroom/WC, impressive, fitted kitchen, and separate, spacious lounge/diner, with 'French' doors to the garden on the ground floor. The first floor brings two good double bedrooms, separate by the attractive family bathroom. The front has been re-laid to a modern pave, being low maintenance, whilst adding further 'kerb-appeal' - complimented by the rear garden, which is fully fence enclosed, laid mainly to lawn, with large near-end patio, rear planters, and timber shed.