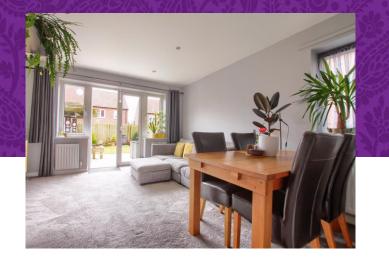

Very briefly, the accommodation comprises an entrance hall, cloakroom/WC, impressive, fitted kitchen, and separate, spacious lounge/diner, with 'French' doors to the garden on the ground floor. The first floor brings two good double bedrooms, separate by the attractive family bathroom. The front has been re-laid to a modern pave, being low maintenance, whilst adding further 'kerb-appeal' - complimented by the rear garden, which is fully fence enclosed, laid mainly to lawn, with large near-end patio, rear planters, and timber shed.