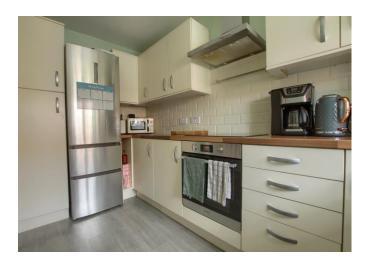

Very briefly, the accommodation comprises an entrance hall, cloakroom/WC, impressive, fitted kitchen, and separate, spacious lounge/diner, with 'French' doors to the garden on the ground floor. The first floor brings two good double bedrooms, separate by the attractive family bathroom. The front has been re-laid to a modern pave, being low maintenance, whilst adding further 'kerb-appeal' - complimented by the rear garden, which is fully fence enclosed, laid mainly to lawn, with large near-end patio, rear planters, and timber shed.