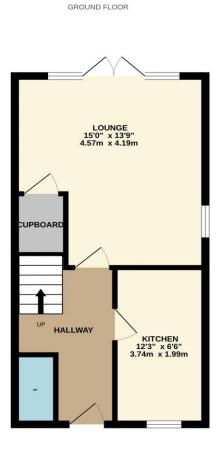

Very briefly, the accommodation comprises an entrance hall, cloakroom/WC, impressive, fitted kitchen, and separate, spacious lounge/diner, with 'French' doors to the garden on the ground floor. The first floor brings two good double bedrooms, separate by the attractive family bathroom. The front has been re-laid to a modern pave, being low maintenance, whilst adding further 'kerb-appeal' - complimented by the rear garden, which is fully fence enclosed, laid mainly to lawn, with large near-end patio, rear planters, and timber shed.

1ST FLOOR

Whilst every attempt has been made to ensure the accuracy of the floorplan contained here, measurements of doors, indivox, rooms and any other items are approximate and no responsibility is taken for any error, ornisation or mis-statement. This plan is for illustrative purposes only and should be used as such by any topset/be purchase. The services, systems and appliances shown have not been tested and no guarantee to the service of the service of the service and the service of the service of