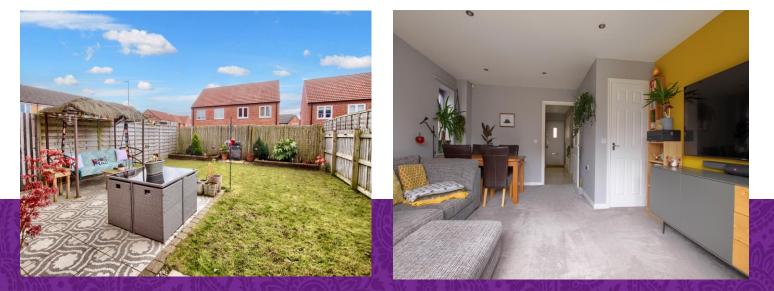

Very briefly, the accommodation comprises an entrance hall, cloakroom/WC, impressive, fitted kitchen, and separate, spacious lounge/diner, with 'French' doors to the garden on the ground floor. The first floor brings two good double bedrooms, separate by the attractive family bathroom. The front has been re-laid to a modern pave, being low maintenance, whilst adding further 'kerb-appeal' - complimented by the rear garden, which is fully fence enclosed, laid mainly to lawn, with large near-end patio, rear planters, and timber shed.