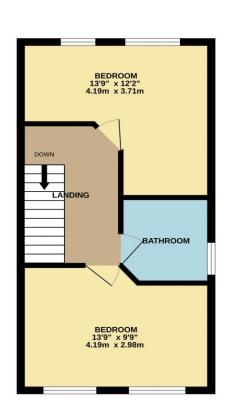

Very briefly, the accommodation comprises an entrance hall, cloakroom/WC, impressive, fitted kitchen, and separate, spacious lounge/diner, with 'French' doors to the garden on the ground floor. The first floor brings two good double bedrooms, separate by the attractive family bathroom. The front has been re-laid to a modern pave, being low maintenance, whilst adding further 'kerb-appeal' - complimented by the rear garden, which is fully fence enclosed, laid mainly to lawn, with large near-end patio, rear planters, and timber shed.

1ST FLOOR

Whilst every attempt has been made to ensure the accuracy of the floorplan contained here, measurements of doors, indivox, rooms and any other items are approximate and no responsibility is taken for any error, ornisation or mis-statement. This plan is for illustrative purposes only and should be used as such by any topset/be purchase. The services, systems and appliances shown have not been tested and no guarantee to the service of the service of the service and the service of the service of